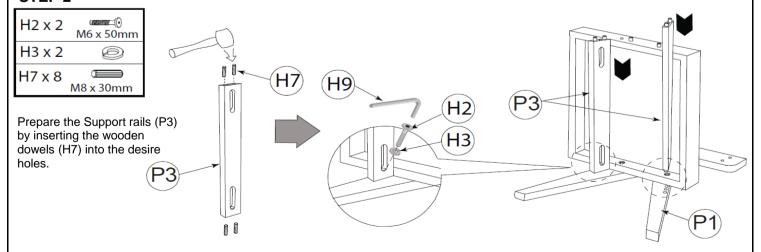

#### STEP 2

Assemble both Support rails (P3) into the desired holes in the Leg frame. Align Bolt (H2) with Spring Washer (H3) & tighten it using Allen key (H9).

Prepare the other side of the leg: the Leg frame-Left (P2). Attach it to the parts of (Seat P4), Support rail (P3) & Backrest (P5), by locating the wood dowel at those parts to the desired holes in the Leg (P2). Use a rubber mallet to tap the leg frame until all the parts are snug to the leg frame. Then, carefully flip the chair to the other side to secure remaining holes with corresponding bolts.