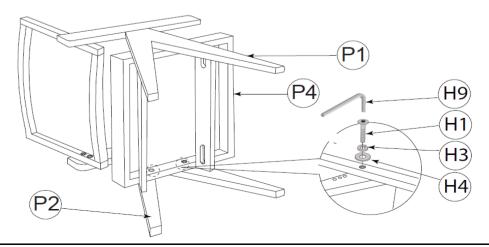

#### STEP 2

Assemble both Support rails (P3) into the desired holes in the Leg frame. Align Bolt (H2) with Spring Washer (H3) & tighten it using Allen key (H9).

Prepare the other side of the leg: the Leg frame-Left (P2). Attach it to the parts of (Seat P4), Support rail (P3) & Backrest (P5), by locating the wood dowel at those parts to the desired holes in the Leg (P2). Use a rubber mallet to tap the leg frame until all the parts are snug to the leg frame. Then, carefully flip the chair to the other side to secure remaining holes with corresponding bolts.

#### FITTING TO THE SEAT

Start with fitting the leg to the seat by aligning Screw (H1) with Spring washer (H3) & Flat washer Big (H4). Tighten it using Allen key (H9).

#### FITTING TO THE SUPPORT RAILS

Continue with fitting to the Support rails (P3), by Aligning Bolt (H2) with Spring Washer (H3) & tighten it using Allen key (H9).