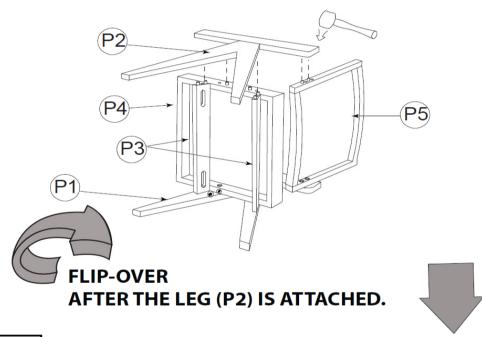

## STEP 1

Prepare the Seat (P4) by inserting the Wooden dowel (H6) into the desired holes.

Attach the Seat (P4) to the Leg frame by locating the dowels into the desired holes in the Leg (P1). Match the ARROW stickers to ensure the seat is in the correct position. Then, align Screw (H1) with Spring washer (H3) & Flat washer Big (H4) tighten it using Allen key (H9).

#### STEP 2

Assemble both Support rails (P3) into the desired holes in the Leg frame. Align Bolt (H2) with Spring Washer (H3) & tighten it using Allen key (H9).

Prepare the other side of the leg: the Leg frame-Left (P2). Attach it to the parts of (Seat P4), Support rail (P3) & Backrest (P5), by locating the wood dowel at those parts to the desired holes in the Leg (P2). Use a rubber mallet to tap the leg frame until all the parts are snug to the leg frame. Then, carefully flip the chair to the other side to secure remaining holes with corresponding bolts.