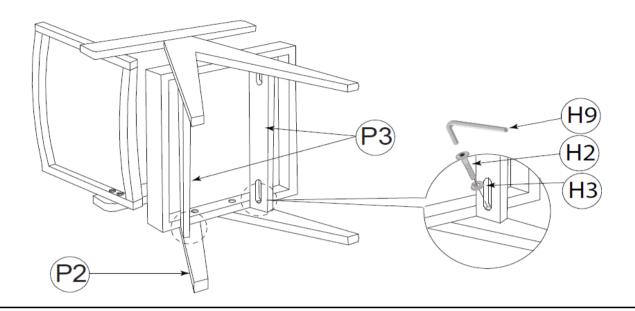

#### STEP 2

Assemble both Support rails (P3) into the desired holes in the Leg frame. Align Bolt (H2) with Spring Washer (H3) & tighten it using Allen key (H9).

Prepare the other side of the leg: the Leg frame-Left (P2). Attach it to the parts of (Seat P4), Support rail (P3) & Backrest (P5), by locating the wood dowel at those parts to the desired holes in the Leg (P2). Use a rubber mallet to tap the leg frame until all the parts are snug to the leg frame. Then, carefully flip the chair to the other side to secure remaining holes with corresponding bolts.

#### FITTING TO THE SUPPORT RAILS

Continue with fitting to the Support rails (P3), by Aligning Bolt (H2) with Spring Washer (H3) & tighten it using Allen key (H9).