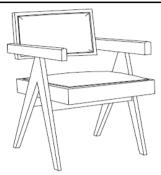

|           |          | Wood Dowel M10x30mm  H7 x <b>16pc</b> |
|        |                     |           |          | Wood Dowel M8x30mm                    |
|        |                     |           |          | H8 x <b>8pc</b> Wood Button           |
|        |                     |           |          | H9 x <b>1pc</b> Allen Key             |
|        |                     |           | COMPLETE | E ASSEMBLY                            |

# ASSEMBLY INSTRUCTIONS MODEL: 3269-02 RAQUEL DINING CHAIR

#### PARTS LIST (FOR 2 CHAIRS)

| NO. | COMPONENT        | QTY. |
|-----|------------------|------|
| P1  | LEG FRAME- RIGHT | 2    |
| P2  | LEG FRAME- LEFT  | 2    |
| Р3  | SUPPORT RAIL     | 4    |
| P4  | SEAT             | 2    |
| P5  | BACKREST         | 2    |



#### HARDWARE LIST (FOR 2 CHAIRS)

| NO. | DESCRIPTION             | QTY. |    |
|-----|-------------------------|------|----|
| H1  | JCBC SCREW M6 x 35MM    |      | 16 |
| H2  | JCBC SCREW M6 x 50MM    |      | 8  |
| Н3  | SPRING WASHER           |      | 24 |
| H4  | FLAT WASHER(BIG)        | 0    | 8  |
| H5  | FLAT WASHER (SMALL)     | 0    | 8  |
| Н6  | WOODEN DOWEL M10 x 30mm |      | 16 |
| H7  | WOODEN DOWEL M8 x 30mm  |      | 16 |
| Н8  | WOOD BUTTON             | 0    | 8  |
| Н9  | ALLEN KEY               |      | 1  |

RUBBER MALLET IS NOT PROVIDED.

SCREWDRIVER IS NOT PROVIDED.

COMPLETE ASSEMBLY

## STEP 1

Prepare the Seat (P4) by inserting the Wooden dowel (H6) into the desired holes.



Attach the Seat (P4) to the Leg frame by locating the dowels into the desired ho