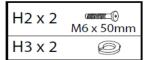

#### HARDWARE LIST (FOR 2 CHAIRS)

| NO. | DESCRIPTION             | QTY. |    |
|-----|-------------------------|------|----|
| H1  | JCBC SCREW M6 x 35MM    |      | 16 |
| H2  | JCBC SCREW M6 x 50MM    |      | 8  |
| Н3  | SPRING WASHER           |      | 24 |
| H4  | FLAT WASHER(BIG)        | 0    | 8  |
| H5  | FLAT WASHER (SMALL)     | 0    | 8  |
| Н6  | WOODEN DOWEL M10 x 30mm |      | 16 |
| H7  | WOODEN DOWEL M8 x 30mm  |      | 16 |
| Н8  | WOOD BUTTON             | 0    | 8  |
| Н9  | ALLEN KEY               |      | 1  |

#### FITTING TO THE SUPPORT RAILS

Continue with fitting to the Support rails (P3), by Aligning Bolt (H2) with Spring Washer (H3) & tighten it using Allen key (H9).