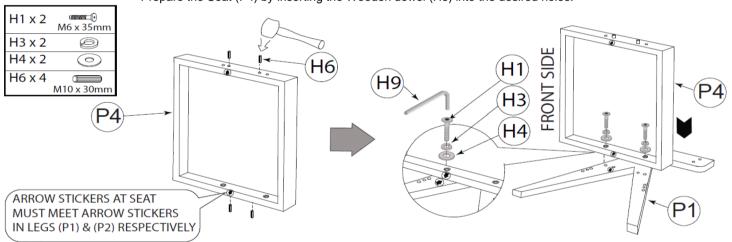

## STEP 1

Prepare the Seat (P4) by inserting the Wooden dowel (H6) into the desired holes.

Attach the Seat (P4) to the Leg frame by locating the dowels into the desired holes in the Leg (P1). Match the ARROW stickers to ensure the seat is in the correct position. Then, align Screw (H1) with Spring washer (H3) & Flat washer Big (H4) tighten it using Allen key (H9).