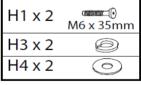

#### HARDWARE LIST (FOR 2 CHAIRS)

| NO. | DESCRIPTION             | QTY. |    |
|-----|-------------------------|------|----|
| H1  | JCBC SCREW M6 x 35MM    |      | 16 |
| H2  | JCBC SCREW M6 x 50MM    |      | 8  |
| Н3  | SPRING WASHER           |      | 24 |
| H4  | FLAT WASHER(BIG)        | 0    | 8  |
| H5  | FLAT WASHER (SMALL)     | 0    | 8  |
| Н6  | WOODEN DOWEL M10 x 30mm |      | 16 |
| H7  | WOODEN DOWEL M8 x 30mm  |      | 16 |
| Н8  | WOOD BUTTON             | 0    | 8  |
| Н9  | ALLEN KEY               |      | 1  |