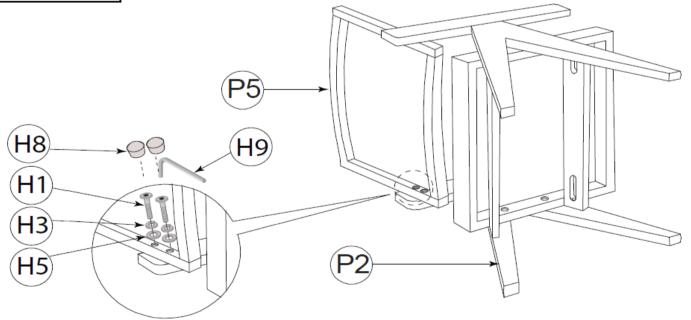

#### STEP 2

Assemble both Support rails (P3) into the desired holes in the Leg frame. Align Bolt (H2) with Spring Washer (H3) & tighten it using Allen key (H9).

Prepare the other side of the leg: the Leg frame-Left (P2). Attach it to the parts of (Seat P4), Support rail (P3) & Backrest (P5), by locating the wood dowel at those parts to the desired holes in the Leg (P2). Use a rubber mallet to tap the leg frame until all the parts are snug to the leg frame. Then, carefully flip the chair to the other side to secure remaining holes with corresponding bolts.

#### FITTING TO THE BACKREST

Lastly, fit the armrest to the backrest by Aligning Bolt (H1) together with the Spring washer (H3) & Flat washer Small (H5). Tighten it using Allen Key (H9). Tap the Wood button (H8) to cover the holes.