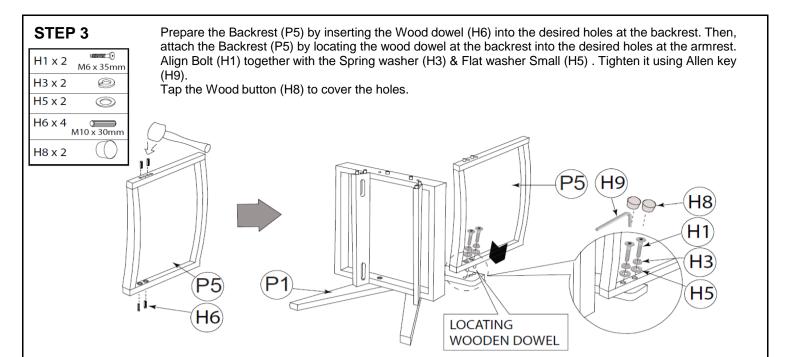

#### FITTING TO THE BACKREST

Lastly, fit the armrest to the backrest by Aligning Bolt (H1) together with the Spring washer (H3) & Flat washer Small (H5). Tighten it using Allen Key (H9). Tap the Wood button (H8) to cover the holes.